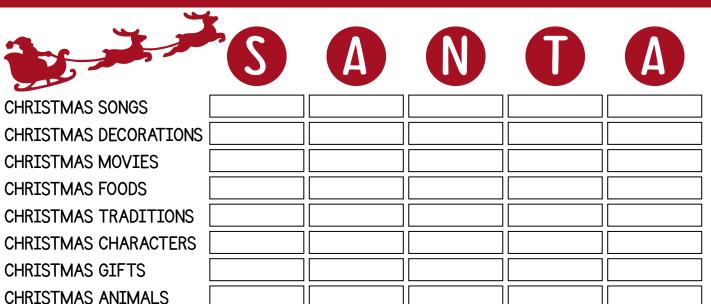

## **SCATTERGORIES**

FILL IN THE BLANKS WITH WORDS THAT BEGIN WITH THE DESIGNATED LETTER. WHEN THE TIME IS UP, COMPARE ANSWERS, THE PERSON WHO HAS THE MOST UNIQUE WORDS WINS.

## **SCATTERGORIES**

FILL IN THE BLANKS WITH WORDS THAT BEGIN WITH THE DESIGNATED LETTER. WHEN THE TIME IS UP, COMPARE ANSWERS, THE PERSON WHO HAS THE MOST UNIQUE WORDS WINS.

|                        | 2 | <b>O</b> | W | Y |
|------------------------|---|----------|---|---|
| CHRISTMAS SONGS        |   |          |   |   |
| CHRISTMAS DECORATIONS  |   |          |   |   |
| CHRISTMAS MOVIES       |   |          |   |   |
| CHRISTMAS FOODS        |   |          |   |   |
| CHRISTMAS TRADITIONS [ |   |          |   |   |
| CHRISTMAS CHARACTERS   |   |          |   |   |
| CHRISTMAS GIFTS        |   |          |   |   |
| CHRISTMAS ANIMALS      |   |          |   |   |
| CHRISTMAS PLACES       |   |          |   |   |